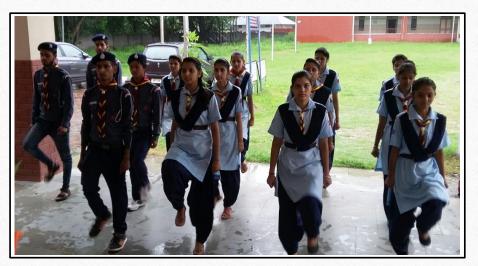

## Addressal following issues to students

- Environmental Conservation
- Social Issues
- Community Participation
- Health Issues
- Hygiene and Cleanliness

Health Issues awareness

General Parade by Rovers and Rangers