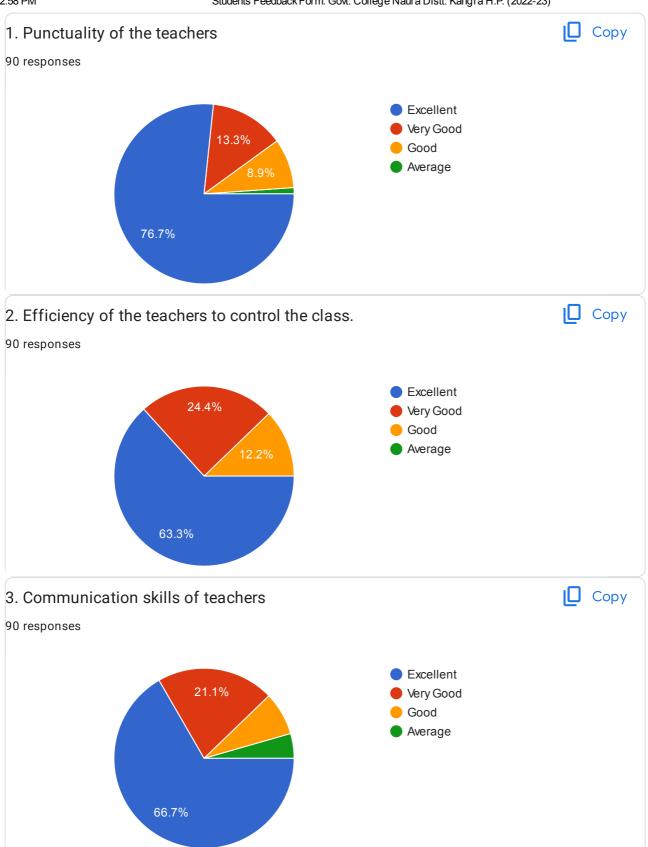

## Students Feedback Form: Govt. College Naura Distt. Kangra H.P. (2022-23)

90 responses

Publish analytics

| Name           |  |
|----------------|--|
| 90 responses   |  |
| Muskan         |  |
| Kanika         |  |
| Palak          |  |
| Sakshi         |  |
| Shiya Rana     |  |
| Ankita         |  |
| Naveen Kumar   |  |
| Ishita         |  |
| Vishal kumar   |  |
| Kashish        |  |
| Ritika         |  |
| Arzoo          |  |
| Sonal          |  |
| Promila        |  |
| Sachin rana    |  |
| Akshay dhiman  |  |
| Prince         |  |
| Ayush bhatedia |  |
| Isha           |  |
| Nitin rana     |  |
| Msnisha        |  |