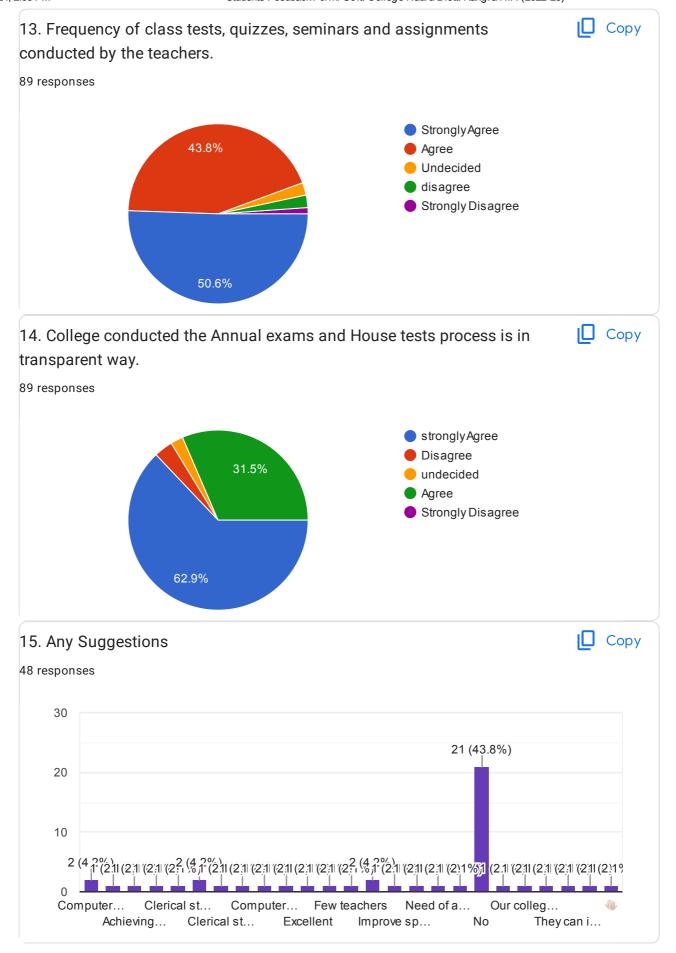

720                        |
| 1716                        |
| Bcom final year             |
| 1722                        |
| 1723                        |
| BA2nd year Roll no. 860     |
| BA 3rd                      |
| 676 six hundred seventy six |
| BA 3rd year roll no 624     |
| 651                         |
| 645                         |
| 705                         |
| ba final year roll no 665   |



664 22BCA05 (3rd sem) BCA 3rd Sem and 22BCA28 22BCA33(BCA 3rd sem) BCA 3rd sem (22BCA29) 22bca42 bca(3rd sem) Bca 3rd sem(22bca03) Bca 06 22 BCA 09 **B.CA 21BCA06** 21BCA21 BCA 6th sem .21 BCA 04 21bca11 BCA 6th sem 21BCA03 bca 6th sem.21bca24 Bca(6th sem), 21bcao8 Bca.,21bca18 21BCA05 BCA(6 sem.) 21BCA02 Bca 6th year BCA 21bca12

21 bca 14

Bca 6th sem. 21bca19





















This content is neither created nor endorsed by Google. Report Abuse - Terms of Service - Privacy Policy

Google Forms