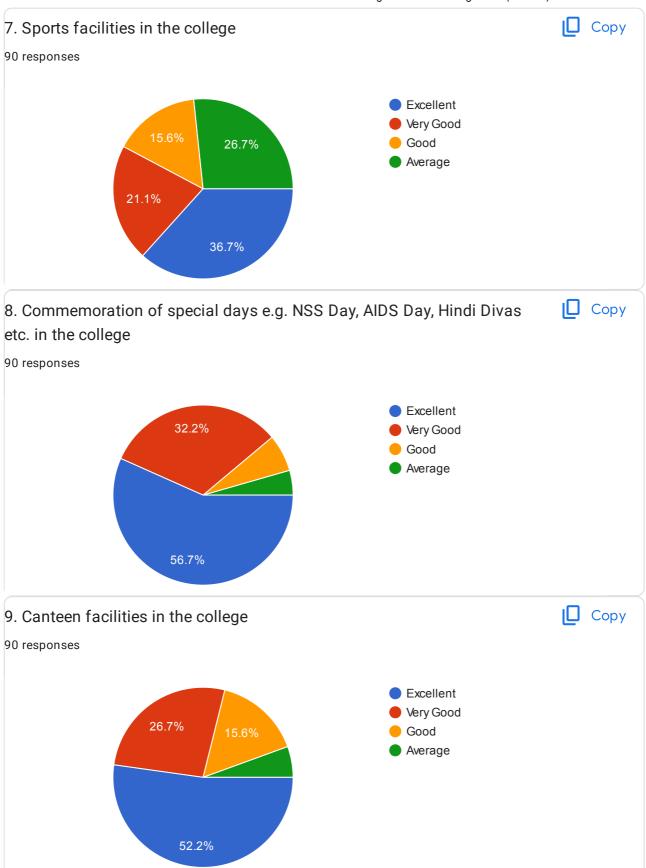

|
| 1720                        |
| 1716                        |
| Bcom final year             |
| 1722                        |
| 1723                        |
| BA2nd year Roll no. 860     |
| BA 3rd                      |
| 676 six hundred seventy six |
| BA 3rd year roll no 624     |
| 651                         |
| 645                         |
| 705                         |
| ba final year roll no 665   |



664 22BCA05 (3rd sem) BCA 3rd Sem and 22BCA28 22BCA33(BCA 3rd sem) BCA 3rd sem (22BCA29) 22bca42 bca(3rd sem) Bca 3rd sem(22bca03) Bca 06 22 BCA 09 **B.CA 21BCA06** 21BCA21 BCA 6th sem .21 BCA 04 21bca11 BCA 6th sem 21BCA03 bca 6th sem.21bca24 Bca(6th sem), 21bcao8 Bca.,21bca18 21BCA05 BCA(6 sem.) 21BCA02 Bca 6th year BCA 21bca12

21 bca 14

Bca 6th sem. 21bca19





















This content is neither created nor endorsed by Google. Report Abuse - Terms of Service - Privacy Policy

Google Forms