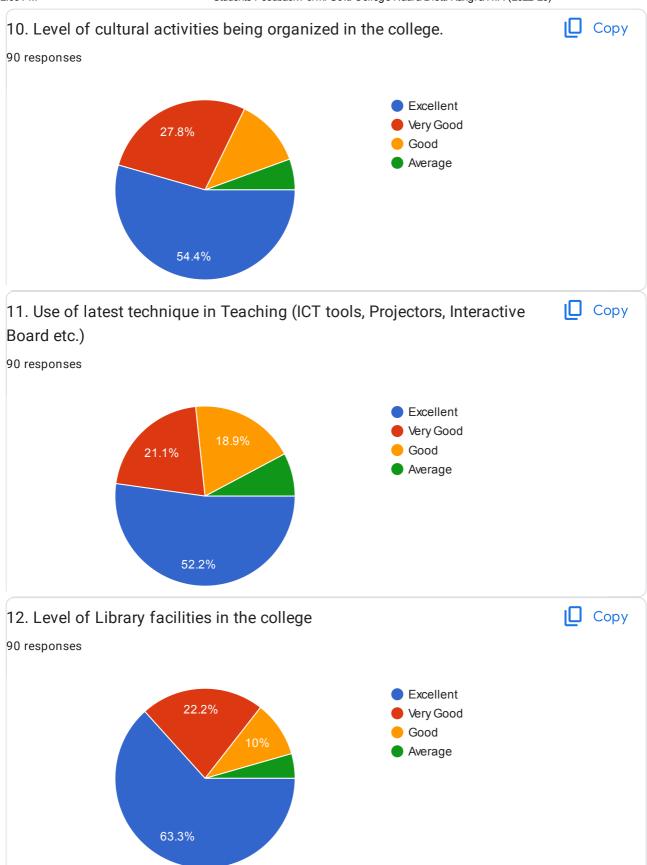

| 1720                        |
| 1716                        |
| Bcom final year             |
| 1722                        |
| 1723                        |
| BA2nd year Roll no. 860     |
| BA 3rd                      |
| 676 six hundred seventy six |
| BA 3rd year roll no 624     |
| 651                         |
| 645                         |
| 705                         |
| ba final year roll no 665   |



664 22BCA05 (3rd sem) BCA 3rd Sem and 22BCA28 22BCA33(BCA 3rd sem) BCA 3rd sem (22BCA29) 22bca42 bca(3rd sem) Bca 3rd sem(22bca03) Bca 06 22 BCA 09 **B.CA 21BCA06** 21BCA21 BCA 6th sem .21 BCA 04 21bca11 BCA 6th sem 21BCA03 bca 6th sem.21bca24 Bca(6th sem), 21bcao8 Bca.,21bca18 21BCA05 BCA(6 sem.) 21BCA02 Bca 6th year BCA 21bca12

21 bca 14

Bca 6th sem. 21bca19





















This content is neither created nor endorsed by Google. Report Abuse - Terms of Service - Privacy Policy

Google Forms