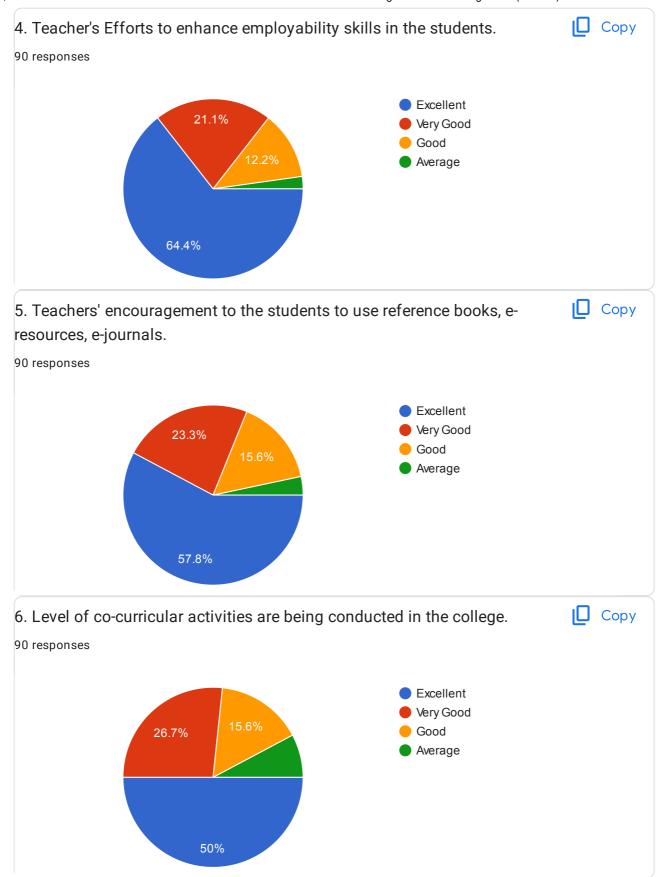

## Students Feedback Form: Govt. College Naura Distt. Kangra H.P. (2022-23)

90 responses

Publish analytics

| Name           |  |
|----------------|--|
| 90 responses   |  |
| Muskan         |  |
| Kanika         |  |
| Palak          |  |
| Sakshi         |  |
| Shiya Rana     |  |
| Ankita         |  |
| Naveen Kumar   |  |
| Ishita         |  |
| Vishal kumar   |  |
| Kashish        |  |
| Ritika         |  |
| Arzoo          |  |
| Sonal          |  |
| Promila        |  |
| Sachin rana    |  |
| Akshay dhiman  |  |
| Prince         |  |
| Ayush bhatedia |  |
| Isha           |  |
| Nitin rana     |  |
| Msnisha        |  |