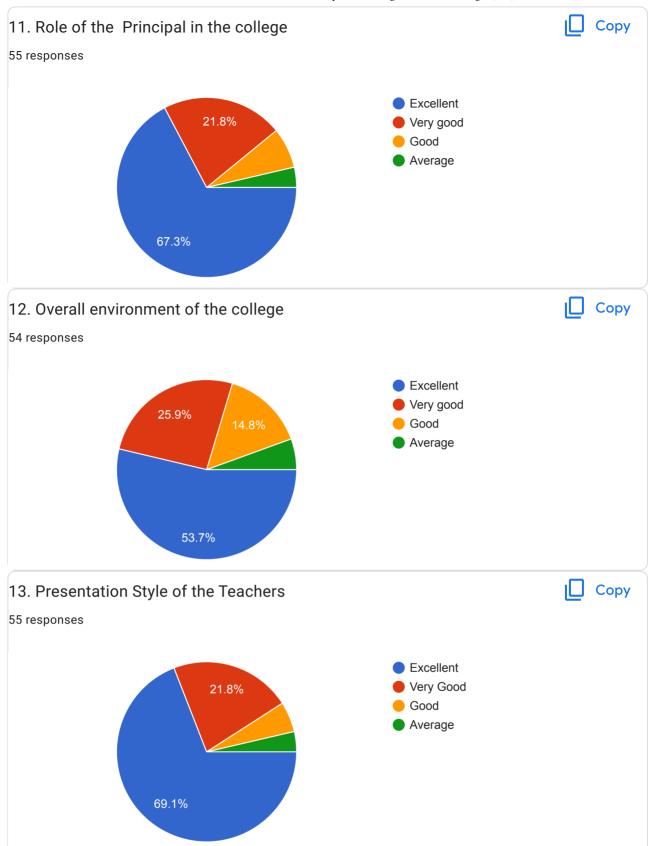

|
| Diksha Thakur      |                                                                                                                                                                                                                                                                                  |
|                    | Rahul Roy<br>Sourav mehta<br>Rohit rana<br>Tarun<br>Suhani<br>priyanka rana<br>Kanishka<br>Mehak<br>Mehak<br>Mehak<br>Nikhil rana<br>Osheen<br>Savita Kumari<br>Savita Kumari<br>Shiya<br>Kanika<br>Savati<br>Kanika<br>Ramit<br>Nikita<br>Ramit<br>Anshika Rana<br>Akshay kumar |

1























| 20. Any suggestions to improve the quality of teaching and learning process in the college. |  |
|---------------------------------------------------------------------------------------------|--|
| 22 responses                                                                                |  |
| No                                                                                          |  |
| All good                                                                                    |  |
| Nothing                                                                                     |  |
| All good                                                                                    |  |
| No, every is fine.                                                                          |