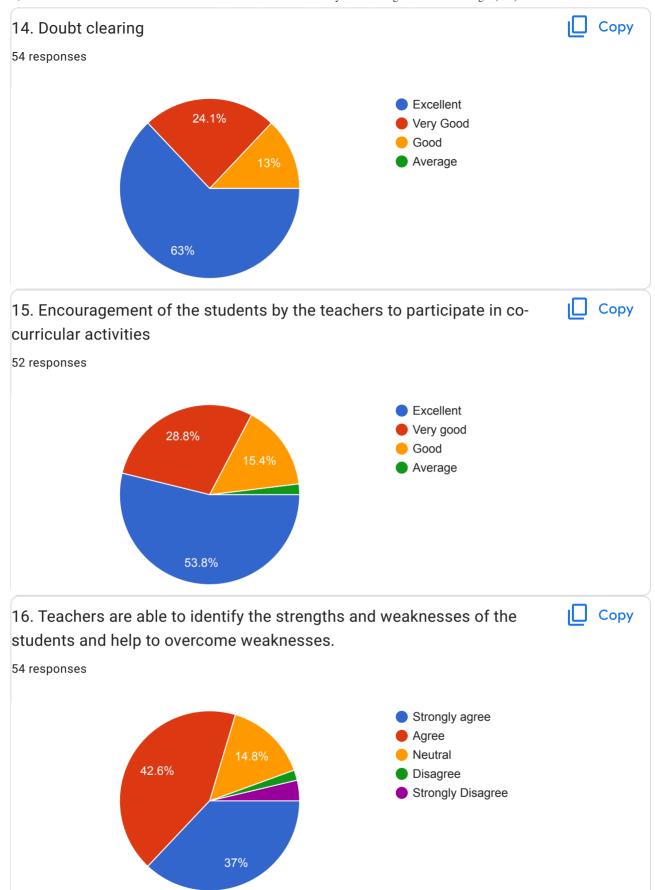

|
| Diksha Thakur      |                                                                                                                                                                                                                                                                                  |
|                    | Rahul Roy<br>Sourav mehta<br>Rohit rana<br>Tarun<br>Suhani<br>priyanka rana<br>Kanishka<br>Mehak<br>Mehak<br>Mehak<br>Nikhil rana<br>Osheen<br>Savita Kumari<br>Savita Kumari<br>Shiya<br>Kanika<br>Savati<br>Kanika<br>Ramit<br>Nikita<br>Ramit<br>Anshika Rana<br>Akshay kumar |

1























| 20. Any suggestions to improve the quality of teaching and learning process in the college. |  |
|---------------------------------------------------------------------------------------------|--|
| 22 responses                                                                                |  |
| No                                                                                          |  |
| All good                                                                                    |  |
| Nothing                                                                                     |  |
| All good                                                                                    |  |
| No, every is fine.                                                                          |  |
|