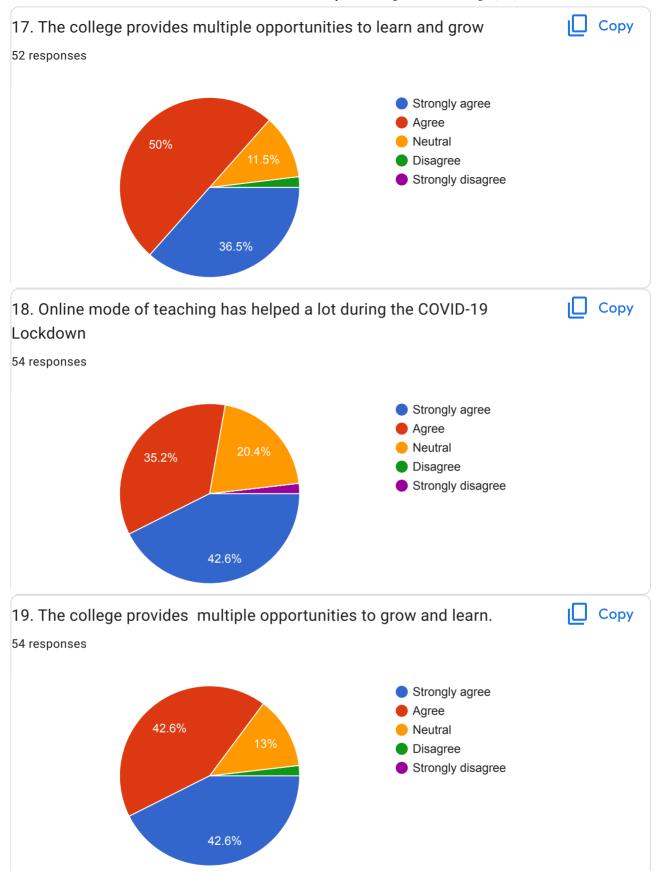

|
| Diksha Thakur      |                                                                                                                                                                                                                                                                                  |
|                    | Rahul Roy<br>Sourav mehta<br>Rohit rana<br>Tarun<br>Suhani<br>priyanka rana<br>Kanishka<br>Mehak<br>Mehak<br>Mehak<br>Nikhil rana<br>Osheen<br>Savita Kumari<br>Savita Kumari<br>Shiya<br>Kanika<br>Savati<br>Kanika<br>Ramit<br>Nikita<br>Ramit<br>Anshika Rana<br>Akshay kumar |

1























| 20. Any suggestions to improve the quality of teaching and learning process in the college. |  |
|---------------------------------------------------------------------------------------------|--|
| 22 responses                                                                                |  |
| No                                                                                          |  |
| All good                                                                                    |  |
| Nothing                                                                                     |  |
| All good                                                                                    |  |
| No, every is fine.                                                                          |  |
|