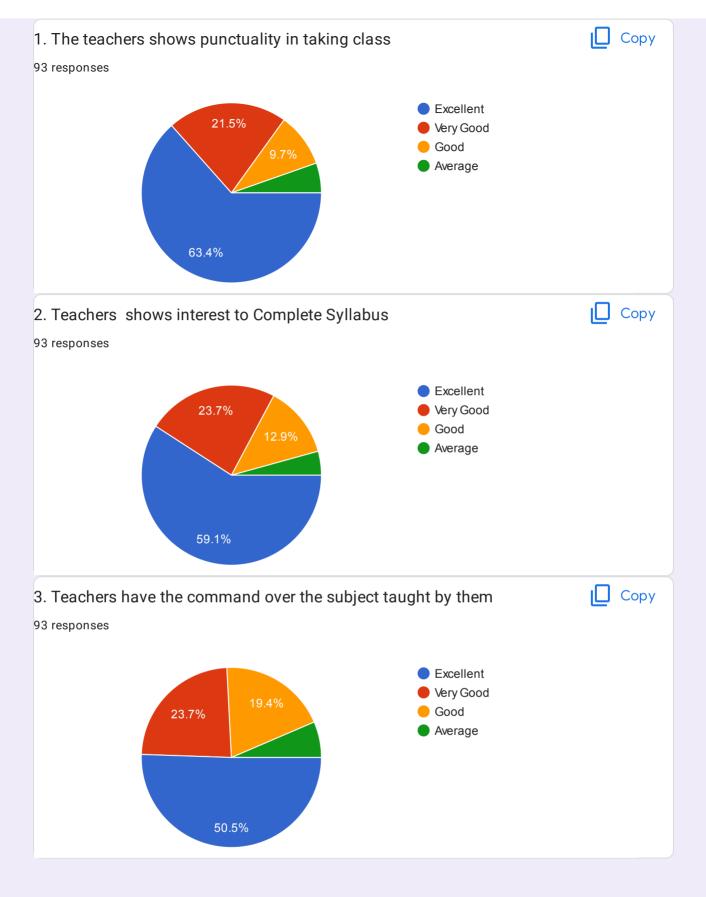

|
|------------------------------|
| 657                          |
| BSc.2nd year. 2910           |
| B.Sc.2nd year,2916           |
| Bsc 2nd , 2920               |
| BCA(3rd-sem)                 |
| BCA 21bca03                  |
| 21bca18                      |
| BCA 3rd (21bca17)            |
| Bca 3rd sem 21bca08          |
| BCA 21BCA15                  |
| Bca(3rd sem) roll no-21bca21 |
| Bca roll no.11               |
| B.CA 3rd Semester            |
| Bsc 2nd year (NM) -2901      |
| 21bca 14                     |
| BBA 3sem (bba107)            |
| 21BCA01                      |
| 21BCA05                      |
| Bca 21bca12                  |
| BCA 3rd sem. 21BCA02         |
| BCA 21bca19                  |
| BBA and 21BBA102             |
|                              |













| 16. Any Suggestions 46 responses                                                                                                                                                              |
|-----------------------------------------------------------------------------------------------------------------------------------------------------------------------------------------------|
| No                                                                                                                                                                                            |
| Nothing                                                                                                                                                                                       |
| No