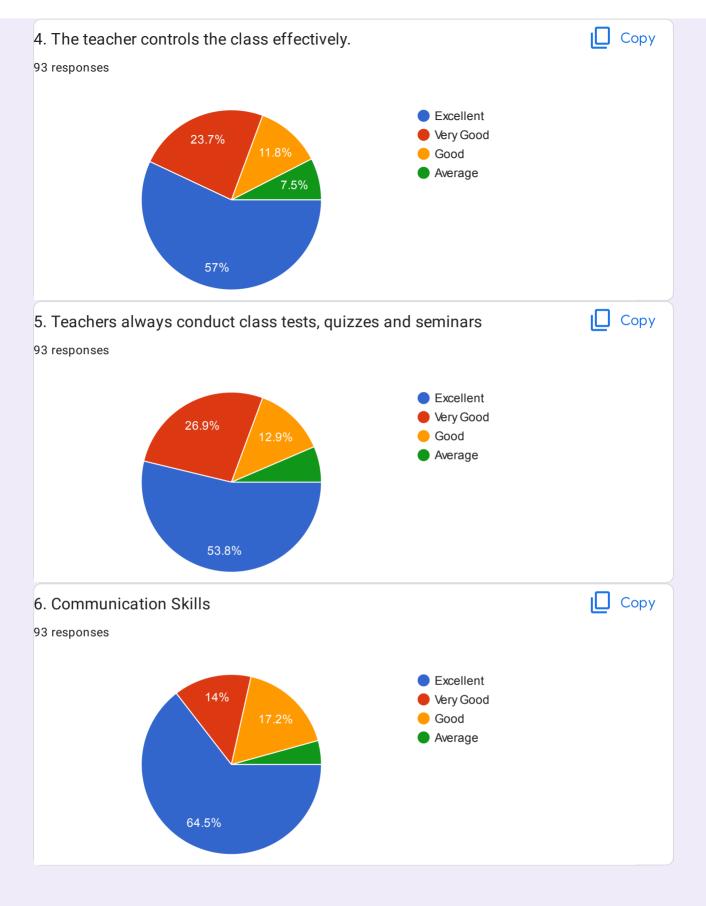

|
|------------------------------|
| 657                          |
| BSc.2nd year. 2910           |
| B.Sc.2nd year,2916           |
| Bsc 2nd , 2920               |
| BCA(3rd-sem)                 |
| BCA 21bca03                  |
| 21bca18                      |
| BCA 3rd (21bca17)            |
| Bca 3rd sem 21bca08          |
| BCA 21BCA15                  |
| Bca(3rd sem) roll no-21bca21 |
| Bca roll no.11               |
| B.CA 3rd Semester            |
| Bsc 2nd year (NM) -2901      |
| 21bca 14                     |
| BBA 3sem (bba107)            |
| 21BCA01                      |
| 21BCA05                      |
| Bca 21bca12                  |
| BCA 3rd sem. 21BCA02         |
| BCA 21bca19                  |
| BBA and 21BBA102             |
|                              |













| 16. Any Suggestions 46 responses                                                                                                                                                              |
|-----------------------------------------------------------------------------------------------------------------------------------------------------------------------------------------------|
| No                                                                                                                                                                                            |
| Nothing                                                                                                                                                                                       |
| No