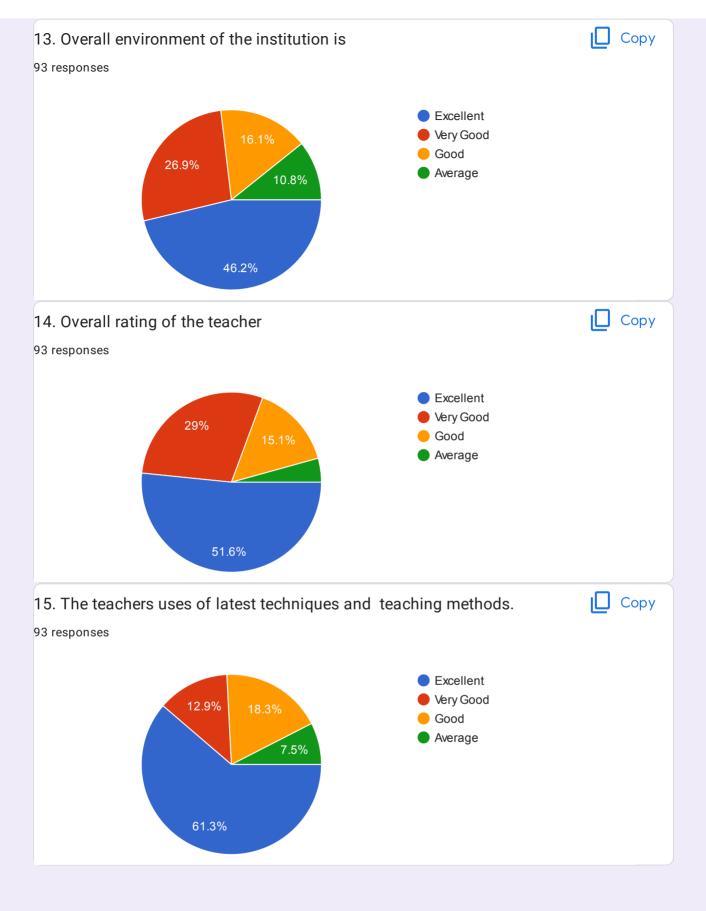

----------------------------|
| 657                          |
| BSc.2nd year. 2910           |
| B.Sc.2nd year,2916           |
| Bsc 2nd , 2920               |
| BCA(3rd-sem)                 |
| BCA 21bca03                  |
| 21bca18                      |
| BCA 3rd (21bca17)            |
| Bca 3rd sem 21bca08          |
| BCA 21BCA15                  |
| Bca(3rd sem) roll no-21bca21 |
| Bca roll no.11               |
| B.CA 3rd Semester            |
| Bsc 2nd year (NM) -2901      |
| 21bca 14                     |
| BBA 3sem (bba107)            |
| 21BCA01                      |
| 21BCA05                      |
| Bca 21bca12                  |
| BCA 3rd sem. 21BCA02         |
| BCA 21bca19                  |
| BBA and 21BBA102             |
|                              |













| 16. Any Suggestions 46 responses                                                                                                                                                              |
|-----------------------------------------------------------------------------------------------------------------------------------------------------------------------------------------------|
| No                                                                                                                                                                                            |
| Nothing                                                                                                                                                                                       |
| No