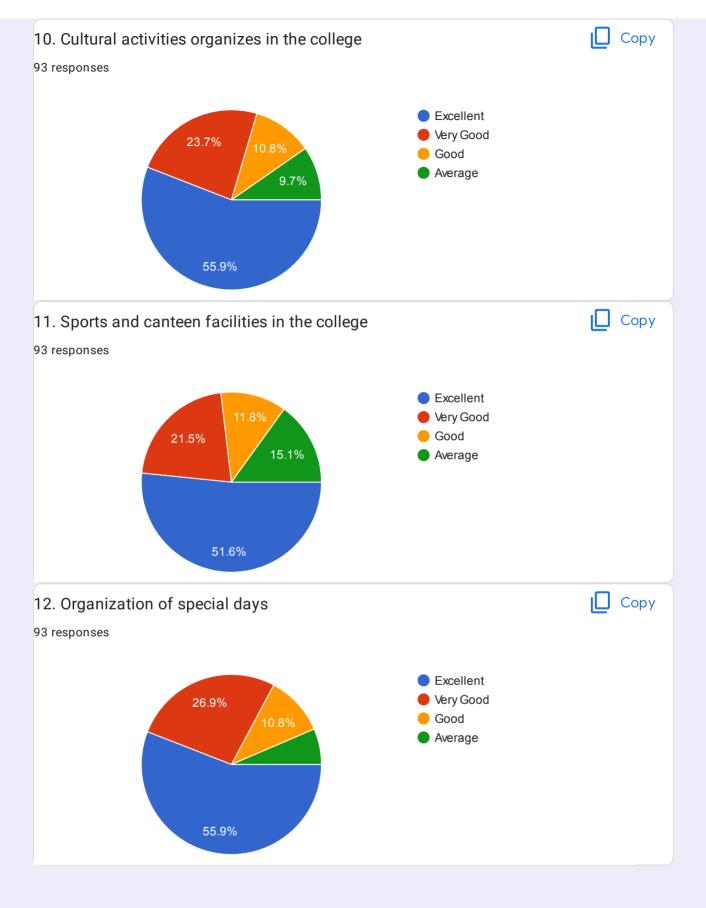

------------------------------|
| 657                          |
| BSc.2nd year. 2910           |
| B.Sc.2nd year,2916           |
| Bsc 2nd , 2920               |
| BCA(3rd-sem)                 |
| BCA 21bca03                  |
| 21bca18                      |
| BCA 3rd (21bca17)            |
| Bca 3rd sem 21bca08          |
| BCA 21BCA15                  |
| Bca(3rd sem) roll no-21bca21 |
| Bca roll no.11               |
| B.CA 3rd Semester            |
| Bsc 2nd year (NM) -2901      |
| 21bca 14                     |
| BBA 3sem (bba107)            |
| 21BCA01                      |
| 21BCA05                      |
| Bca 21bca12                  |
| BCA 3rd sem. 21BCA02         |
| BCA 21bca19                  |
| BBA and 21BBA102             |
|                              |













| 16. Any Suggestions 46 responses                                                                                                                                                              |
|-----------------------------------------------------------------------------------------------------------------------------------------------------------------------------------------------|
| No                                                                                                                                                                                            |
| Nothing                                                                                                                                                                                       |
| No