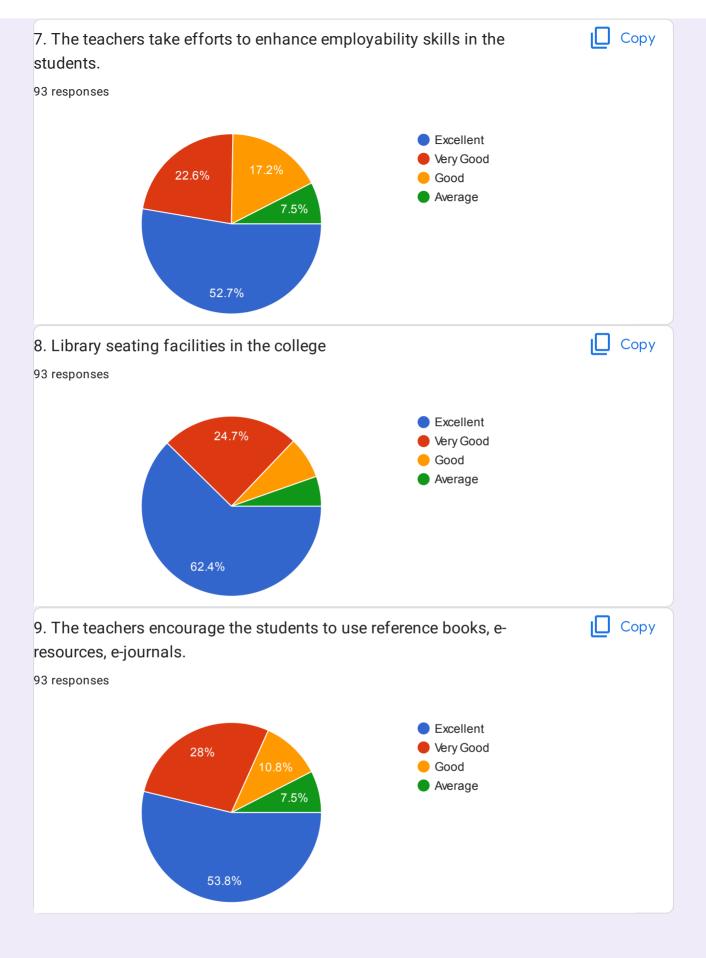

|------------------------------|
| 657                          |
| BSc.2nd year. 2910           |
| B.Sc.2nd year,2916           |
| Bsc 2nd , 2920               |
| BCA(3rd-sem)                 |
| BCA 21bca03                  |
| 21bca18                      |
| BCA 3rd (21bca17)            |
| Bca 3rd sem 21bca08          |
| BCA 21BCA15                  |
| Bca(3rd sem) roll no-21bca21 |
| Bca roll no.11               |
| B.CA 3rd Semester            |
| Bsc 2nd year (NM) -2901      |
| 21bca 14                     |
| BBA 3sem (bba107)            |
| 21BCA01                      |
| 21BCA05                      |
| Bca 21bca12                  |
| BCA 3rd sem. 21BCA02         |
| BCA 21bca19                  |
| BBA and 21BBA102             |
|                              |













| 16. Any Suggestions 46 responses                                                                                                                                                              |
|-----------------------------------------------------------------------------------------------------------------------------------------------------------------------------------------------|
| No                                                                                                                                                                                            |
| Nothing                                                                                                                                                                                       |
| No